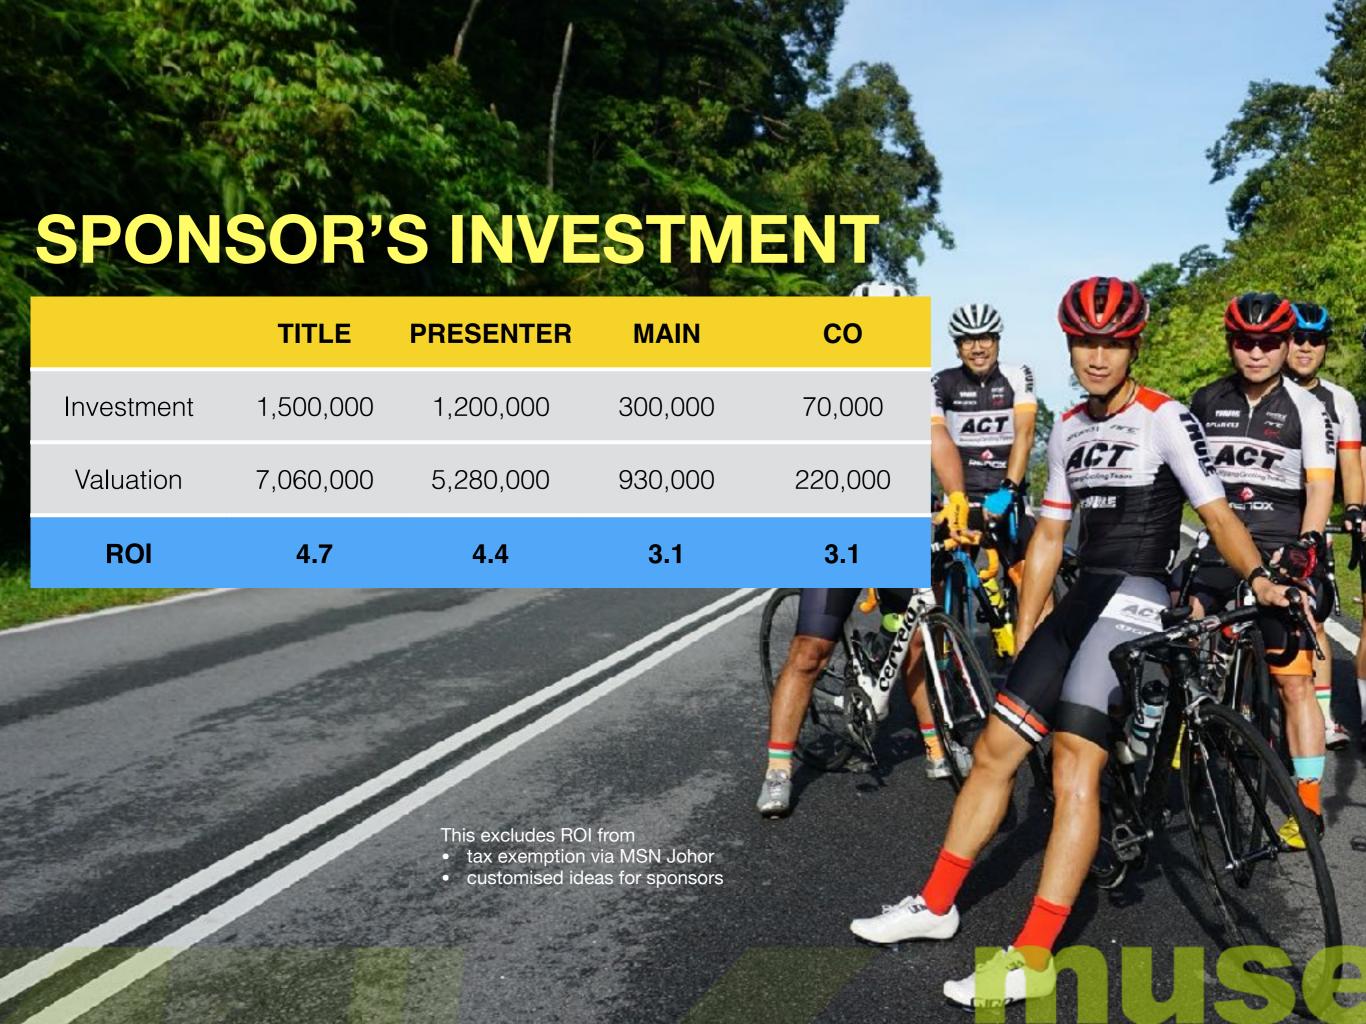

#### TAX EXEMPTION FOR CASH SPONSPORSHIP

Cash sponsors will enjoy tax exemption from MSN Johor for the full value of their cash sponsorship