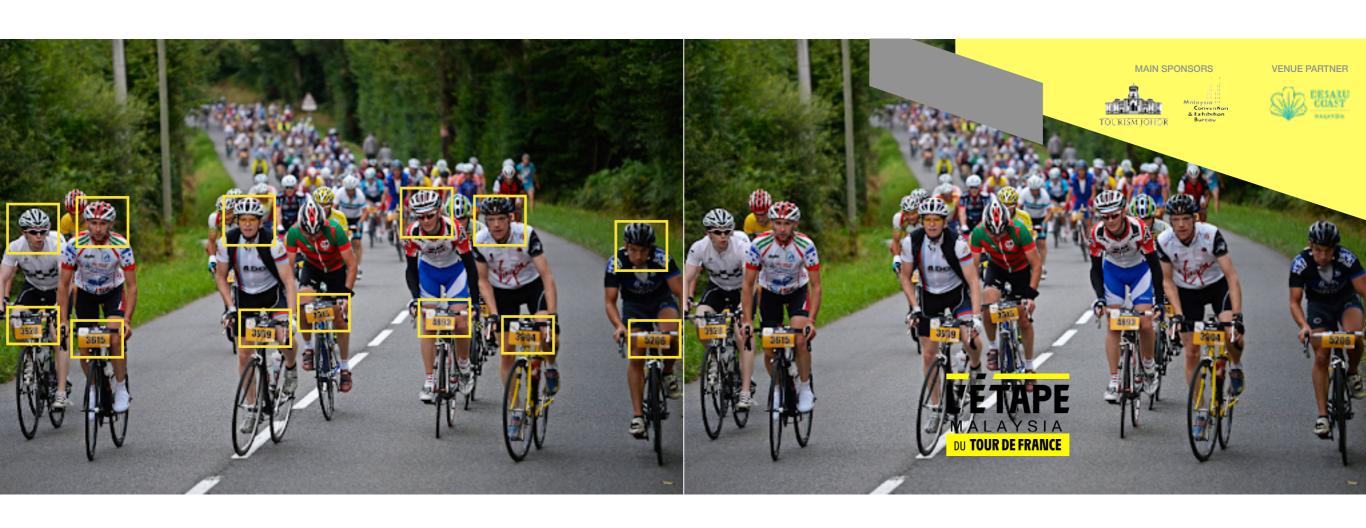

## FACIAL RECOGNITION TECHNOLOGY FREE BRANDED PICTURES FOR RIDERS

Desaru Coast's logo will be embedded into the free race pictures for participants. Only major sponsors' logos will be included

MUSE will instal face recognition technology to provide pictures of riders