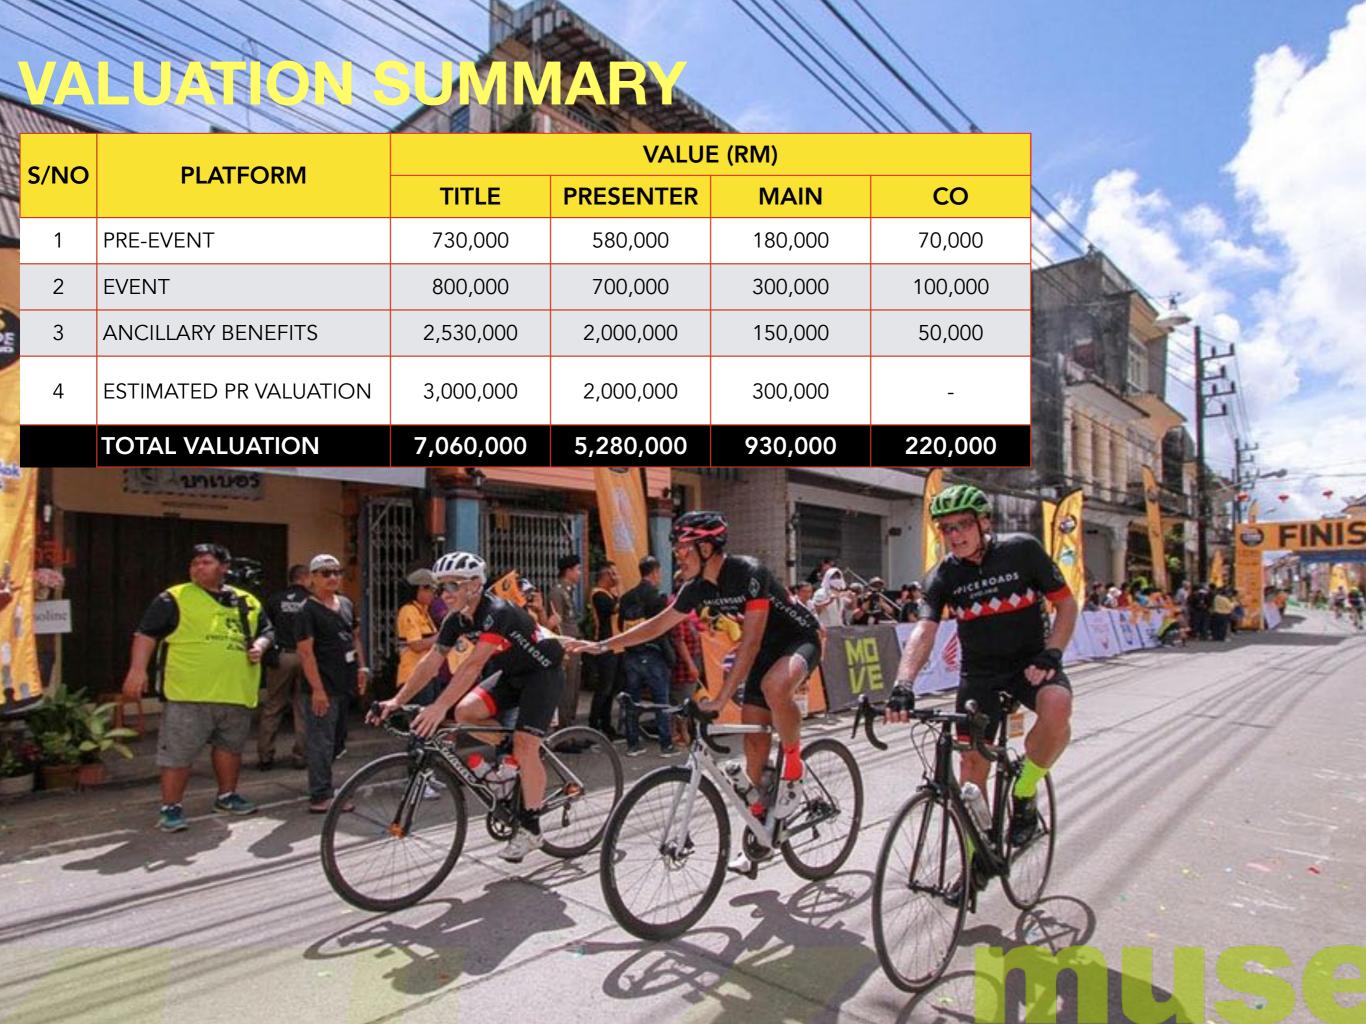

### EVENT DAY

| S          | /NO  | ITEMS                                                                            | TITLE SPONSOR | PRESENTER<br>SPONSOR                                                                                                                                                                                                                                                                                                                                                                                                                                                                                                                                                                                                                                                                                                                                                                                                                                                                                                                                                                                                                                                                                                                                                                                                                                                                                                                                                                                                                                                                                                                                                                                                                                                                                                                                                                                                                                                                                                                                                                                                                                                                                                           | MAIN SPONSOR                                     | CO-SPONSOR                                     | REMARKS                                                             |
|------------|------|----------------------------------------------------------------------------------|---------------|--------------------------------------------------------------------------------------------------------------------------------------------------------------------------------------------------------------------------------------------------------------------------------------------------------------------------------------------------------------------------------------------------------------------------------------------------------------------------------------------------------------------------------------------------------------------------------------------------------------------------------------------------------------------------------------------------------------------------------------------------------------------------------------------------------------------------------------------------------------------------------------------------------------------------------------------------------------------------------------------------------------------------------------------------------------------------------------------------------------------------------------------------------------------------------------------------------------------------------------------------------------------------------------------------------------------------------------------------------------------------------------------------------------------------------------------------------------------------------------------------------------------------------------------------------------------------------------------------------------------------------------------------------------------------------------------------------------------------------------------------------------------------------------------------------------------------------------------------------------------------------------------------------------------------------------------------------------------------------------------------------------------------------------------------------------------------------------------------------------------------------|--------------------------------------------------|------------------------------------------------|---------------------------------------------------------------------|
|            | 1    | BRANDING                                                                         |               |                                                                                                                                                                                                                                                                                                                                                                                                                                                                                                                                                                                                                                                                                                                                                                                                                                                                                                                                                                                                                                                                                                                                                                                                                                                                                                                                                                                                                                                                                                                                                                                                                                                                                                                                                                                                                                                                                                                                                                                                                                                                                                                                |                                                  |                                                |                                                                     |
|            | 1.1  | Branding on any L'etape Collaterals, if<br>Any ie Barrier Branding, Banners, etc | 30% of total  | 20% of total                                                                                                                                                                                                                                                                                                                                                                                                                                                                                                                                                                                                                                                                                                                                                                                                                                                                                                                                                                                                                                                                                                                                                                                                                                                                                                                                                                                                                                                                                                                                                                                                                                                                                                                                                                                                                                                                                                                                                                                                                                                                                                                   | 30% of total<br>shared with all<br>Main Sponsors | 30% of total<br>shared with all<br>Co-Sponsors | Total Collaterals According to Sponsors                             |
|            | 1.2  | Sales Booth Space<br>(including lights, tables, chairs, fan and<br>carpeting)    | 4 x 20'x20'   | 3 x 20'x20'                                                                                                                                                                                                                                                                                                                                                                                                                                                                                                                                                                                                                                                                                                                                                                                                                                                                                                                                                                                                                                                                                                                                                                                                                                                                                                                                                                                                                                                                                                                                                                                                                                                                                                                                                                                                                                                                                                                                                                                                                                                                                                                    | 1 x 20'x20'                                      | 1 x 10'x10'                                    | Subject to space availability                                       |
|            | 1.3  | Branding on L'etape Main Stage                                                   | 30% of total  | 20% of total                                                                                                                                                                                                                                                                                                                                                                                                                                                                                                                                                                                                                                                                                                                                                                                                                                                                                                                                                                                                                                                                                                                                                                                                                                                                                                                                                                                                                                                                                                                                                                                                                                                                                                                                                                                                                                                                                                                                                                                                                                                                                                                   | 10% of total                                     | 5% of total                                    |                                                                     |
|            | 1.4  | Branding on L'etape finisher T-Shirts                                            | Yes           | Yes                                                                                                                                                                                                                                                                                                                                                                                                                                                                                                                                                                                                                                                                                                                                                                                                                                                                                                                                                                                                                                                                                                                                                                                                                                                                                                                                                                                                                                                                                                                                                                                                                                                                                                                                                                                                                                                                                                                                                                                                                                                                                                                            | No                                               | No                                             | Size of sponsor logo is according to Sponsorship value              |
|            | 1.5  | Quotes from Sponsors at L'etape<br>motivational quote boards                     | Yes           | Yes                                                                                                                                                                                                                                                                                                                                                                                                                                                                                                                                                                                                                                                                                                                                                                                                                                                                                                                                                                                                                                                                                                                                                                                                                                                                                                                                                                                                                                                                                                                                                                                                                                                                                                                                                                                                                                                                                                                                                                                                                                                                                                                            | Yes                                              | No                                             | Quantity to be confirmed. Key Sponsors will have greater visibility |
|            | 1.6  | Sponsor's 3-D cut out photo Op area                                              | Yes           | Yes                                                                                                                                                                                                                                                                                                                                                                                                                                                                                                                                                                                                                                                                                                                                                                                                                                                                                                                                                                                                                                                                                                                                                                                                                                                                                                                                                                                                                                                                                                                                                                                                                                                                                                                                                                                                                                                                                                                                                                                                                                                                                                                            | No                                               | No                                             | Event Branding                                                      |
| ý          | 1.7  | Sponsor's Mascot appearance                                                      | Yes           | Yes                                                                                                                                                                                                                                                                                                                                                                                                                                                                                                                                                                                                                                                                                                                                                                                                                                                                                                                                                                                                                                                                                                                                                                                                                                                                                                                                                                                                                                                                                                                                                                                                                                                                                                                                                                                                                                                                                                                                                                                                                                                                                                                            | No                                               | No                                             |                                                                     |
|            | 1.8  | Sponsor's representative during prize giving ceremony                            | Yes           | Yes                                                                                                                                                                                                                                                                                                                                                                                                                                                                                                                                                                                                                                                                                                                                                                                                                                                                                                                                                                                                                                                                                                                                                                                                                                                                                                                                                                                                                                                                                                                                                                                                                                                                                                                                                                                                                                                                                                                                                                                                                                                                                                                            | No                                               | No                                             |                                                                     |
| 1          | 1.9  | Sponsor's Logo on mock cheque                                                    | Yes           | Yes                                                                                                                                                                                                                                                                                                                                                                                                                                                                                                                                                                                                                                                                                                                                                                                                                                                                                                                                                                                                                                                                                                                                                                                                                                                                                                                                                                                                                                                                                                                                                                                                                                                                                                                                                                                                                                                                                                                                                                                                                                                                                                                            | No                                               | No                                             |                                                                     |
| 1          | 1.10 | Sponsor's logo on timer on lead car/<br>bikes                                    | Yes           | Yes                                                                                                                                                                                                                                                                                                                                                                                                                                                                                                                                                                                                                                                                                                                                                                                                                                                                                                                                                                                                                                                                                                                                                                                                                                                                                                                                                                                                                                                                                                                                                                                                                                                                                                                                                                                                                                                                                                                                                                                                                                                                                                                            | No                                               | No                                             | Only for automotive and bike sponsors                               |
| 1          | 1.11 | Sponsor's logo on Race Pacers                                                    | Yes           | Yes                                                                                                                                                                                                                                                                                                                                                                                                                                                                                                                                                                                                                                                                                                                                                                                                                                                                                                                                                                                                                                                                                                                                                                                                                                                                                                                                                                                                                                                                                                                                                                                                                                                                                                                                                                                                                                                                                                                                                                                                                                                                                                                            | No                                               | No                                             | Apparel and Bicycle Sponsors will get visibility too.               |
| 1          | 1.12 | Mention by Emcee                                                                 | 30% of total  | 20% of total                                                                                                                                                                                                                                                                                                                                                                                                                                                                                                                                                                                                                                                                                                                                                                                                                                                                                                                                                                                                                                                                                                                                                                                                                                                                                                                                                                                                                                                                                                                                                                                                                                                                                                                                                                                                                                                                                                                                                                                                                                                                                                                   | 30% of total<br>shared with all<br>Main Sponsors | 30% of total<br>shared with all<br>Co-Sponsors |                                                                     |
| 1          | 1.13 | Street Banners around venue for 2 weeks                                          | 30% of total  | 20% of total                                                                                                                                                                                                                                                                                                                                                                                                                                                                                                                                                                                                                                                                                                                                                                                                                                                                                                                                                                                                                                                                                                                                                                                                                                                                                                                                                                                                                                                                                                                                                                                                                                                                                                                                                                                                                                                                                                                                                                                                                                                                                                                   | 30% of total<br>shared with all<br>Main Sponsors | 30% of total<br>shared with all<br>Co-Sponsors | Quantity to be confirmed. Key Sponsors will have greater visibility |
| <b>§</b> 1 | 1.14 | Branding on Medal Lanyard                                                        | Yes           | Yes                                                                                                                                                                                                                                                                                                                                                                                                                                                                                                                                                                                                                                                                                                                                                                                                                                                                                                                                                                                                                                                                                                                                                                                                                                                                                                                                                                                                                                                                                                                                                                                                                                                                                                                                                                                                                                                                                                                                                                                                                                                                                                                            | No                                               | No                                             |                                                                     |
| 1          | 1.15 | Branding on Certificate of Participation                                         | Yes           | Yes                                                                                                                                                                                                                                                                                                                                                                                                                                                                                                                                                                                                                                                                                                                                                                                                                                                                                                                                                                                                                                                                                                                                                                                                                                                                                                                                                                                                                                                                                                                                                                                                                                                                                                                                                                                                                                                                                                                                                                                                                                                                                                                            | Yes                                              | Yes                                            |                                                                     |
| ŽĮ.        |      | VALUE (RM)                                                                       | 800,000       | 700,000                                                                                                                                                                                                                                                                                                                                                                                                                                                                                                                                                                                                                                                                                                                                                                                                                                                                                                                                                                                                                                                                                                                                                                                                                                                                                                                                                                                                                                                                                                                                                                                                                                                                                                                                                                                                                                                                                                                                                                                                                                                                                                                        | 300,000                                          | 100,000                                        |                                                                     |
| 3/1        |      |                                                                                  |               | A STATE OF THE PARTY OF THE PAR | - 475800                                         | <b>这个人</b>                                     |                                                                     |

| S/NO  | ITEMS                                     | TITLE        | PRESENTER    | MAIN                                             | CO-SPONSOR                                     | REMARKS                                                  |                   |      |
|-------|-------------------------------------------|--------------|--------------|--------------------------------------------------|------------------------------------------------|----------------------------------------------------------|-------------------|------|
| 3/110 | I I EIVIS                                 | SPONSOR      | SPONSOR      | SPONSOR                                          | CO-3FON3OK                                     | REMARKS                                                  |                   | X.   |
| 1     | BRANDING ON SOCIAL MED                    | DIA          |              |                                                  |                                                |                                                          |                   |      |
| 1.1   | Facebook, Instagram & Official Website    | Yes          | Yes          | Yes                                              | Yes                                            |                                                          | 17/2              |      |
| 1.2   | Branding on Weekly Content                | 30% of total | 20% of total | 30% of total<br>shared with all<br>Main Sponsors | 30% of total<br>shared with all<br>Co-Sponsors |                                                          |                   |      |
| 2     | BRANDING ON L'ETAPE PROMOTIONAL VIDEO     |              |              |                                                  |                                                |                                                          | <b>200</b> 0年1月   |      |
| 2.1   | Facebook, Instagram &<br>Official Website | Yes          | Yes          | Yes                                              | Yes                                            | Exposure durations is according to sponsorship value     |                   |      |
| 3     | BRANDING ON WEBSITE                       |              | Was and the  |                                                  |                                                |                                                          |                   |      |
| 3.1   | Acknowledgement of Sponsors               | 30% of total | 20% of total | 30% of total<br>shared with all<br>Main Sponsors | 30% of total<br>shared with all<br>Co-Sponsors | Based on space dedicated for acknowledgement of sponsors |                   |      |
| 4     | COMPLEMENTARY REGISTRA                    |              |              |                                                  |                                                |                                                          |                   |      |
| 4.1   | Complementary Registration                | 180          | 120          | 50                                               | 15                                             | Based on categories available                            |                   |      |
| 5     | TECHNOLOGY                                |              | KUN          |                                                  |                                                |                                                          |                   |      |
| 5.1   | Sweatwork Photo Technology                | Yes          | Yes          | No                                               | No                                             |                                                          |                   | 1    |
| 6     | MASS MEDIA MARKETING                      |              |              |                                                  |                                                |                                                          |                   | - 44 |
| 6.1   | Either Digital, Radio or TV               | Yes          | Yes          | Yes                                              | No                                             |                                                          | The second second | 1    |
|       | VALUE (RM)                                | 2,530,000    | 2,000,000    | 150,000                                          | 50,000                                         |                                                          |                   | 300  |
|       |                                           |              |              |                                                  |                                                |                                                          |                   |      |