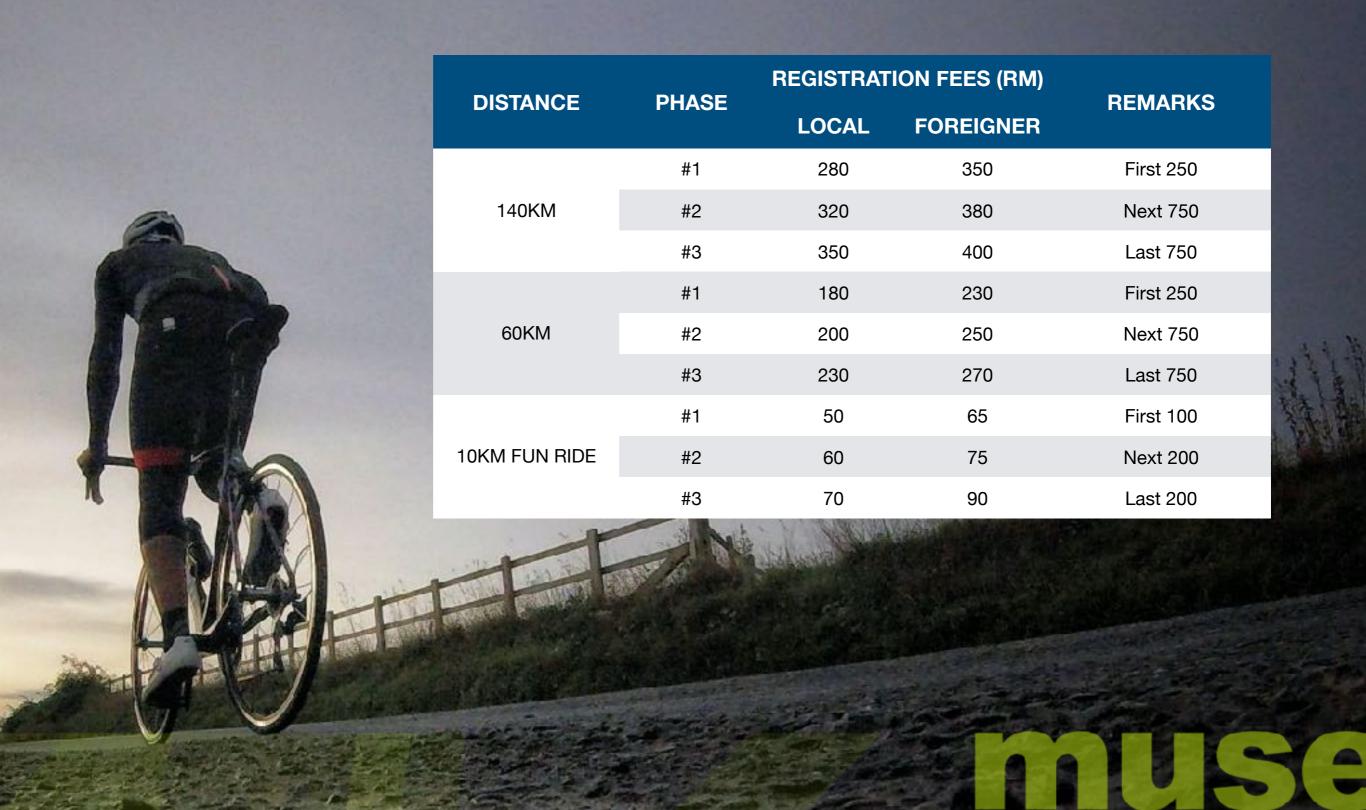

ANCE LEGEND**



#### **ACHIEVEMENTS**

- 2 x Tour de France
- 2 x Giro d'Italia

- 3 x Vuelta a Espana
- 4 x Velo d'Or





RACE JERSEY (140KM & 60KM)

\* for illustration only. Final design to be approved by ASO





\* for illustration only. Final design to be approved by ASO

## RACE T-SHIRTS (10KM & FINISHER T-SHIRT FOR 140KM AND 60KM)







### **COLLATERAL** SAMPLES

\* for illustration only. Final design to be approved by ASO



## FACIAL RECOGNITION TECHNOLOGY FREE BRANDED PICTURES FOR RIDERS



Desaru Coast's logo will be embedded into the free race pictures for participants. Only major sponsors' logos will be included

MUSE will instal face recognition technology to provide pictures of riders



## PROPOSED ROUTES (140KM & 70KM)









#### LANDMARKS OF L'ETAPE DESARU













Paris, November 14th, 2019

Re: Invitation Letter to L'Etape du Tour de France

Dear Mr Asrul Syafiq,

Amaury Sport Organisation (A.S.O) is the owner and organizer of the "Tour de France", the sportive "L'Etape du Tour de France" and co-organizer or L'Etape Thailand by Tour de France.

Following your recent result on L'Etape Thailand by Tour de France 2019, we are pleased to offer you a bib to participate to L'Etape du Tour 2020 in Nice.

Your top 10 in your age group category on L'Etape Thailand automatically places you in the elite wave of L'Etape du Tour. You will then have the best chance to compete for the overall win and your age group category.

We wish you the best luck for your 2020 season and look forward to see you in France in July.

Yours sincerely,

Emilien Bordet

Head