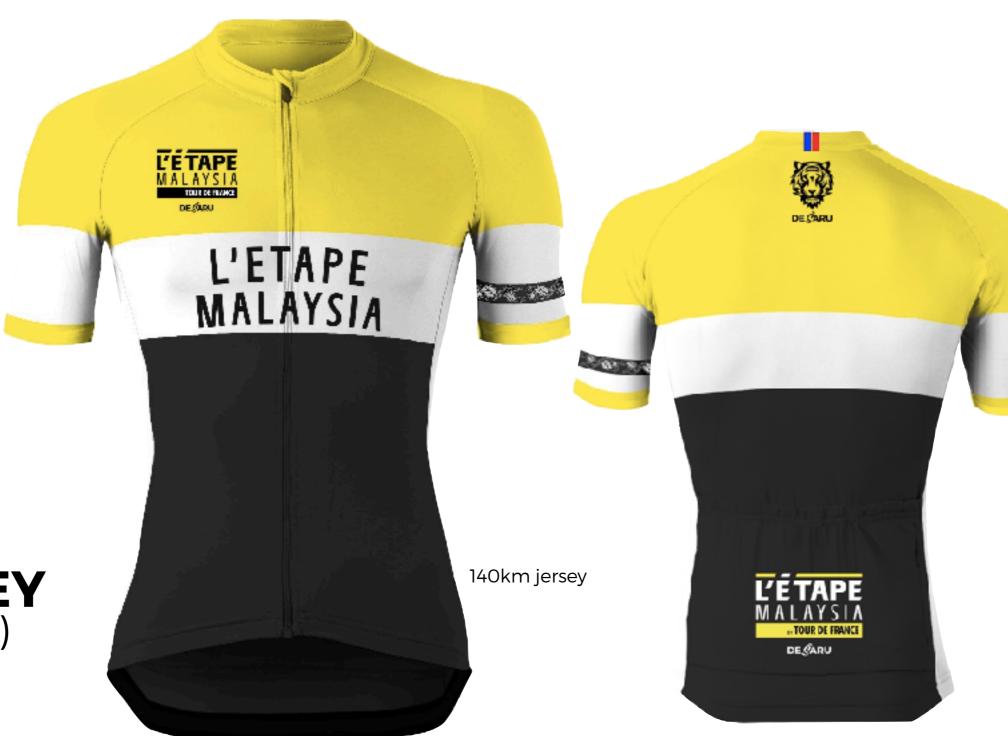

#### **ACHIEVEMENTS**

- 2 x Tour de France
- 2 x Giro d'Italia

- 3 x Vuelta a Espana
- 4 x Velo d'Or

RACE JERSEY (140KM & 60KM)

\* for illustration only. Final design to be approved by ASO

\* for illustration only. Final design to be approved by ASO